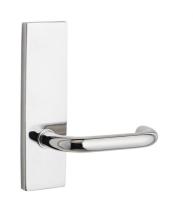

#### DETAILS

PRODUCT CODE R0550SSS

**DIMENSIONS** 165mm x 46mm

**DOOR THICKNESS** Suits 32-50mm Doors

FIXING Concealed

**HANDING** Non-Handed