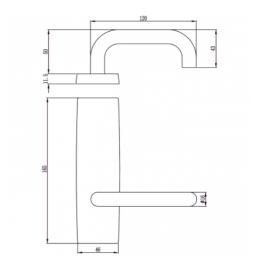

#### DETAILS

PRODUCT CODE R0550SSS

**DIMENSIONS** 165mm x 46mm

**DOOR THICKNESS** Suits 32-50mm Doors

FIXING Concealed

**HANDING** Non-Handed

OVERALL THICKNESS 11.5mm

**PRODUCT SERIES** R Rectangular Plate Door Furniture

WARRANTIES 25 Years Mechanical

**NOTES** Product code identifies SSS finish