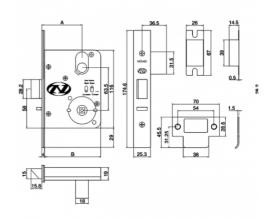

## DOOR THICKNESS

Suits 32-50mm Doors. Extended kits available for thicker doors

#### **FIXING**

Suit Door Furniture with 38mm-41mm horizontal and 50.8 diagonal bolt through fixing