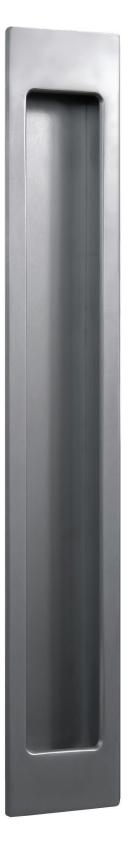

## HB 1470 LARGE FLUSH PULL

Designed to complement the existing range of Halliday+Baillie Flush Pulls, the HB1470 can sit comfortably on large sliding doors without looking inappropriately lost.

It's companion, the HB 1475 Large Bi-Fold Plush Pull can be used on the same project to provide a consistent appearance between door types.

material : brass

dimensions : 310mm x 50mm x 17mm

internal grip depth : 15mm

Suitable for timber or aluminium doors

Available in the following finishes :

(Please check with your H+B representative, not all finishes available in all regions.) KC : Black Chrome