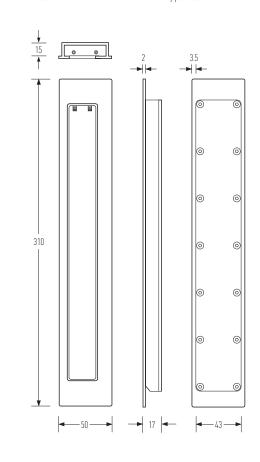

material : brass

dimensions : 310mm x 50mm x 17mm

internal grip depth : 15mm

Suitable for timber or aluminium doors

Available in the following finishes :

(Please check with your H+B representative, not all finishes available in all regions.) KC : Black Chrome