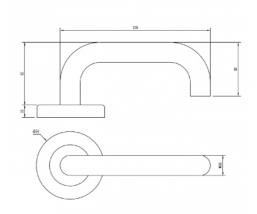

# B ROUND ROSE DOOR FURNITURE PASSAGE SET 50 LEVER

### **DETAILS**

PRODUCT CODE

B0150SSS

DOOR THICKNESS

Suits 32-50mm Doors

FIXING

Concealed 38mm-41mm horizontal bolt through fixing

**HANDING** 

Non-Handed

MATERIAL

304 Grade Stainless Steel

# **FINISHES**

Satin Rose Gold (SRG)
Satin Graphite (SGR)
Satin Black (SBL)
Satin Antique Bronze (SABZ)
Satin Antique Brass (SAB)
Satin Stainless Steel (SSS)
Polished Stainless Steel (PSS)

#### **OVERALL DIAMETER**

54mm

**OVERALL THICKNESS** 

10mm

#### PRODUCT SERIES

B Round Rose Door Furniture

#### WARRANTIES

25 Years Mechanical

### NOTES

Product code identifies SSS finish

## **CERTIFICATIONS**