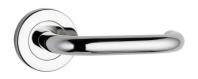

# B ROUND ROSE DOOR FURNITURE PASSAGE SET 50 LEVER

### **DETAILS**

PRODUCT CODE

B0150SSS

DOOR THICKNESS

Suits 32-50mm Doors

FIXING

Concealed 38mm-41mm horizontal bolt through fixing

**HANDING** 

Non-Handed

MATERIAL

304 Grade Stainless Steel

# **FINISHES**

Satin Rose Gold (SRG)
Satin Graphite (SGR)
Satin Black (SBL)
Satin Antique Bronze (SABZ)
Satin Antique Brass (SAB)
Satin Stainless Steel (SSS)
Polished Stainless Steel (PSS)