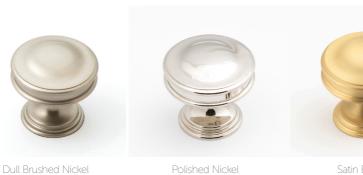

208.076.80 | 76mm    | 87mm       | 13mm      | 24mm           | Oil Rubbed Bronze   |
| 208.102.10 | 102mm   | 122mm      | 16mm      | 30mm           | Dull Brushed Nickel |
| 208.102.28 | 102mm   | 122mm      | 16mm      | 30mm           | Polished Nickel     |
| 208.102.35 | 102mm   | 122mm      | 16mm      | 30mm           | Satin Brass         |
| 208.102.80 | 102mm   | 122mm      | 16mm      | 30mm           | Oil Rubbed Bronze   |
| 208.152.10 | 152mm   | 161mm      | 16mm      | 30mm           | Dull Brushed Nickel |
| 208.152.28 | 152mm   | 161mm      | 16mm      | 30mm           | Polished Nickel     |
| 208.152.35 | 152mm   | 161mm      | 16mm      | 30mm           | Satin Brass         |
| 208.152.80 | 152mm   | 161mm      | 16mm      | 30mm           | Oil Rubbed Bronze   |







Oil Rubbed Bronze





# The Nostalgia Collection

### Handle



| Code       | CTC (A) | Length (B) | Width (D) | Projection (C) | Finish              |
|------------|---------|------------|-----------|----------------|---------------------|
| 205.102.10 | 102mm   | 131mm      | 25mm      | 30mm           | Dull Brushed Nickel |
| 205.102.28 | 102mm   | 131mm      | 25mm      | 30mm           | Polished Nickel     |
| 205.102.80 | 102mm   | 131mm      | 25mm      | 30mm           | Oil Rubbed Bronze   |



| Code       | CTC (A) | Length (B) | Width (D) | Projection (C) | Finish              |
|------------|---------|------------|-----------|----------------|---------------------|
| 206.102.10 | 102mm   | 120mm      | 19mm      | 32mm           | Dull Brushed Nickel |
| 206.102.28 |