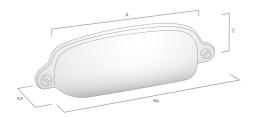

### Cup Pull

| Code       | CTC (A) | Length (B) | Height (C) | Projection (D) | Finish              |
|------------|---------|------------|------------|----------------|---------------------|
| 200.076.10 | 76mm    | 97mm       | 27mm       | 18mm           | Dull Brushed Nickel |
| 200.076.28 | 76mm    | 97mm       | 27mm       | 18mm           | Polished Nickel     |
| 200.076.80 | 76mm    | 97mm       | 27mm       | 18mm           | Oil Rubbed Bronze   |