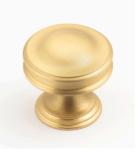

### Knob

| Code       | Diameter (A) | Base (B) | Projection (C) | Finish              |
|------------|--------------|----------|----------------|---------------------|
| 210.035.10 | 35mm         | 25mm     | 32mm           | Dull Brushed Nickel |
| 210.035.28 | 35mm         | 25mm     | 32mm           | Polished Nickel     |
| 210.035.35 | 35mm         | 25mm     | 32mm           | Satin Brass         |
| 210.035.80 | 35mm         | 25mm     | 32mm           | Oil Rubbed Bronze   |

| Code       | Diameter (A) | Base (B) | Projection (C) | Finish              |
|------------|--------------|----------|----------------|---------------------|
| 212.032.10 | 35mm         | 18mm     | 32mm           | Dull Brushed Nickel |
| 212.032.28 | 35mm         | 18mm     | 32mm           | Polished Nickel     |
| 212.032.35 | 35mm         | 18mm     | 32mm           | Satin Brass         |
| 212.032.80 | 35mm         | 18mm     | 32mm           | Oil Rubbed Bronze   |
| 212.038.10 | 40mm         | 20mm     | 38mm           | Dull Brushed Nickel |
| 212.038.28 | 40mm         | 20mm     | 38mm           | Polished Nickel     |
| 212.038.35 | 40mm         | 20mm     | 38mm           | Satin Brass         |
| 212.038.80 | 40mm         | 20mm     | 38mm           | Oil Rubbed Bronze   |