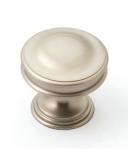

### Knob

| Code       | Diameter (A) | Base (B) | Projection (C) | Finish              |
|------------|--------------|----------|----------------|---------------------|
| 210.035.10 | 35mm         | 25mm     | 32mm           | Dull Brushed Nickel |
| 210.035.28 | 35mm         | 25mm     | 32mm           | Polished Nickel     |
| 210.035.35 | 35mm         | 25mm     | 32mm           | Satin Brass         |
| 210.035.80 | 35mm         | 25mm     | 32mm           | Oil Rubbed Bronze   |