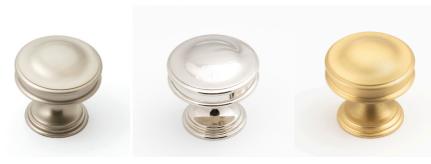

### Knob

| Code       | Diameter (A) | Base (B) | Projection (C) | Finish              |
|------------|--------------|----------|----------------|---------------------|
| 210.035.10 | 35mm         | 25mm     | 32mm           | Dull Brushed Nickel |
| 210.035.28 | 35mm         | 25mm     | 32mm           | Polished Nickel     |
| 210.035.35 | 35mm         | 25mm     | 32mm           | Satin Brass         |
| 210.035.80 | 35mm         | 25mm     | 32mm           | Oil Rubbed Bronze   |

| Code       | Diameter (A) | Base (B) | Projection (C) | Finish              |
|------------|--------------|----------|----------------|---------------------|
| 212.032.10 | 35mm         | 18mm     | 32mm           | Dull Brushed Nickel |
| 212.032.28 | 35mm         | 18mm     | 32mm           | Polished Nickel     |
| 212.032.35 | 35mm         | 18mm     | 32mm           | Satin Brass         |
| 212.032.80 | 35mm         | 18mm     | 32mm           | Oil Rubbed Bronze   |
| 212.038.10 | 40mm         | 20mm     | 38mm           | Dull Brushed Nickel |
| 212.038.28 | 40mm         | 20mm     | 38mm           | Polished Nickel     |
| 212.038.35 | 40mm         | 20mm     | 38mm           | Satin Brass         |
| 212.038.80 | 40mm         | 20mm     | 38mm           | Oil Rubbed Bronze   |

Polished Nickel

Satin Brass

Oil Rubbed Bronze