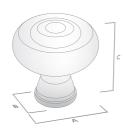

### Knob

| Code       | Diameter (A) | Base (B) | Projection (C) | Finish              |
|------------|--------------|----------|----------------|---------------------|
| 210.035.10 | 35mm         | 25mm     | 32mm           | Dull Brushed Nickel |
| 210.035.28 | 35mm         | 25mm     | 32mm           | Polished Nickel     |
| 210.035.35 | 35mm         | 25mm     | 32mm           | Satin Brass         |
| 210.035.80 | 35mm         | 25mm     | 32mm           | Oil Rubbed Bronze   |

| Code       | Diameter (A) | Base (B) | Projection (C) | Finish              |
|------------|--------------|----------|----------------|---------------------|
| 212.032.10 | 35mm         | 18mm     | 32mm           | Dull Brushed Nickel |
| 212.032.28 | 35mm         | 18mm     | 32mm           | Polished Nickel     |
| 212.032.35 | 35mm         | 18mm     | 32mm           | Satin Brass         |
| 212.032.80 | 35mm         | 18mm     | 32mm           | Oil Rubbed Bronze   |
| 212.038.10 | 40mm         | 20mm     | 38mm           | Dull Brushed Nickel |
| 212.038.28 | 40mm         | 20mm     | 38mm           | Polished Nickel     |
| 212.038.35 | 40mm         | 20mm     | 38mm           | Satin Brass         |
| 212.038.80 | 40mm         | 20mm     | 38mm           | Oil Rubbed Bronze   |