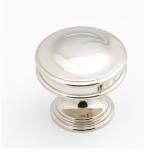

| Code       | Diameter (A) | Base (B) | Projection (C) | Finish              |
|------------|--------------|----------|----------------|---------------------|
| 212.032.10 | 35mm         | 18mm     | 32mm           | Dull Brushed Nickel |
| 212.032.28 | 35mm         | 18mm     | 32mm           | Polished Nickel     |
| 212.032.35 | 35mm         | 18mm     | 32mm           | Satin Brass         |
| 212.032.80 | 35mm         | 18mm     | 32mm           | Oil Rubbed Bronze   |
| 212.038.10 | 40mm         | 20mm     | 38mm           | Dull Brushed Nickel |
| 212.038.28 | 40mm         | 20mm     | 38mm           | Polished Nickel     |
| 212.038.35 | 40mm         | 20mm     | 38mm           | Satin Brass         |
| 212.038.80 | 40mm         | 20mm     | 38mm           | Oil Rubbed Bronze   |