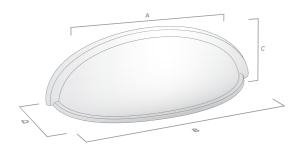

| Code       | CTC (A) | Length (B) | Height (C) | Projection (D) | Finish              |
|------------|---------|------------|------------|----------------|---------------------|
| 202.076.10 | 76mm    | 95mm       | 32mm       | 23mm           | Dull Brushed Nickel |
| 202.076.28 | 76mm    | 95mm       | 32mm       | 23mm           | Polished Nickel     |
| 202.076.35 | 76mm    | 95mm       | 32mm       | 23mm           | Satin Brass         |
| 202.076.80 | 76mm    | 95mm       | 32mm       | 23mm           | Oil Rubbed Bronze   |
| 203.076.10 | 76mm    | 118mm      | 37mm       | 25mm           | Dull Brushed Nickel |
| 203.076.28 | 76mm    | 118mm      | 37mm       | 25mm           | Polished Nickel     |
| 203.076.35 | 76mm    | 118mm      | 37mm       | 25mm           | Satin Brass         |
| 203.076.80 | 76mm    | 118mm      | 37mm       | 25mm           | Oil Rubbed Bronze   |