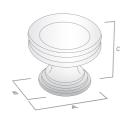

### Cup Pull

| Code       | CTC (A) | Length (B) | Height (C) | Projection (D) | Finish              |
|------------|---------|------------|------------|----------------|---------------------|
| 200.076.10 | 76mm    | 97mm       | 27mm       | 18mm           | Dull Brushed Nickel |
| 200.076.28 | 76mm    | 97mm       | 27mm       | 18mm           | Polished Nickel     |
| 200.076.80 | 76mm    | 97mm       | 27mm       | 18mm           | Oil Rubbed Bronze   |