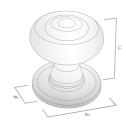

### Backplate

| Code       | Diameter (A) | Projection (B) | Finish              |
|------------|--------------|----------------|---------------------|
| 216.038.10 | 38mm         | 43mm           | Dull Brushed Nickel |
| 216.038.28 | 38mm         | 43mm           | Polished Nickel     |
| 216.038.35 | 38mm         | 43mm           | Satin Brass         |
| 216.038.80 | 38mm         | 43mm           | Oil Rubbed Bronze   |