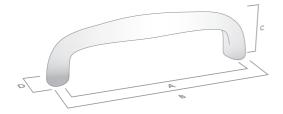

### Handle

| Code       | CTC (A) | Length (B) | Width (D) | Projection (C) | Finish              |
|------------|---------|------------|-----------|----------------|---------------------|
| 208.076.10 | 76mm    | 87mm       | 13mm      | 24mm           | Dull Brushed Nickel |
| 208.076.28 | 76mm    | 87mm       | 13mm      | 24mm           | Polished Nickel     |
| 208.076.35 | 76mm    | 87mm       | 13mm      | 24mm           | Satin Brass         |
| 208.076.80 | 76mm    | 87mm       | 13mm      | 24mm           | Oil Rubbed Bronze   |
| 208.102.10 | 102mm   | 122mm      | 16mm      | 30mm           | Dull Brushed Nickel |
| 208.102.28 | 102mm   | 122mm      | 16mm      | 30mm           | Polished Nickel     |
| 208.102.35 | 102mm   | 122mm      | 16mm      | 30mm           | Satin Brass         |
| 208.102.80 | 102mm   | 122mm      | 16mm      | 30mm           | Oil Rubbed Bronze   |
| 208.152.10 | 152mm   | 161mm      | 16mm      | 30mm           | Dull Brushed Nickel |
| 208.152.28 | 152mm   | 161mm      | 16mm      | 30mm           | Polished Nickel     |
| 208.152.35 | 152mm   | 161mm      | 16mm      | 30mm           | Satin Brass         |
| 208.152.80 | 152mm   | 161mm      | 16mm      | 30mm           | Oil Rubbed Bronze   |

### Handle

| Code       | CTC (A) | Length (B) | Width (D) | Projection (C) | Finish              |
|------------|---------|------------|-----------|----------------|---------------------|
| 205.102.10 | 102mm   | 131mm      | 25mm      | 30mm           | Dull Brushed Nickel |
| 205.102.28 | 102mm   | 131mm      | 25mm      | 30mm           | Polished Nickel     |
| 205.102.80 | 102mm   | 131mm      | 25mm      | 30mm           | Oil Rubbed Bronze   |

| Code       | CTC (A) | Length (B) | Width (D) | Projection (C) | Finish              |
|------------|---------|------------|-----------|----------------|---------------------|
| 206.102.10 | 102mm   | 120mm      | 19mm      | 32mm           | Dull Brushed Nickel |
| 206.102.28 | 102mm   | 120mm      | 19mm      | 32mm           | Polished Nickel     |
| 206.102.35 | 102mm   | 120mm      | 19mm      | 32mm           | Satin Brass         |
| 206.102.80 | 102mm   | 120mm      | 19mm      | 32mm           | Oil Rubbed Bronze   |