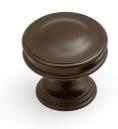

### Knob

| Code       | Diameter (A) | Base (B) | Projection (C) | Finish              |
|------------|--------------|----------|----------------|---------------------|
| 210.035.10 | 35mm         | 25mm     | 32mm           | Dull Brushed Nickel |
| 210.035.28 | 35mm         | 25mm     | 32mm           | Polished Nickel     |
| 210.035.35 | 35mm         | 25mm     | 32mm           | Satin Brass         |
| 210.035.80 | 35mm         | 25mm     | 32mm           | Oil Rubbed Bronze   |

| Code       | Diameter (A) | Base (B) | Projection (C) | Finish              |
|------------|--------------|----------|----------------|---------------------|
| 212.032.10 | 35mm         | 18mm     | 32mm           | Dull Brushed Nickel |
| 212.032.28 | 35mm         | 18mm     | 32mm           | Polished Nickel     |
| 212.032.35 | 35mm         | 18mm     | 32mm           | Satin Brass         |
| 212.032.80 | 35mm         | 18mm     | 32mm           | Oil Rubbed Bronze   |
| 212.038.10 | 40mm         | 20mm     | 38mm           | Dull Brushed Nickel |
| 212.038.28 | 40mm         | 20mm     | 38mm           | Polished Nickel     |
| 212.038.35 | 40mm         | 20mm     | 38mm           | Satin Brass         |
| 212.038.80 | 40mm         | 20mm     | 38mm           | Oil Rubbed Bronze   |